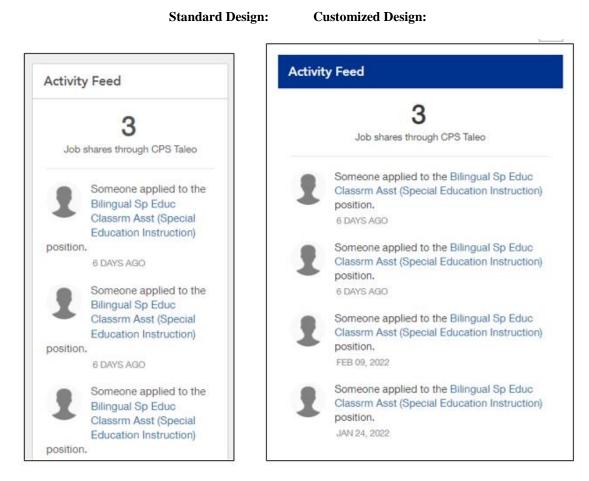

# 3.5 Activity Feed section:

Header color and width has been changed in new design.

# Codes used:

#right\_bar .capsule{ border: none;
}
#right\_bar .capsule .capsule\_title{ border: none;
background-color: #00338e; }

#right\_bar .capsule .capsule\_title h2{ color: #ffffff; text-shadow: none; }